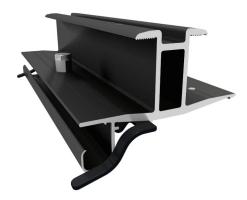

#### **Bridge FX**

Structurally and electrically connect adjacent modules.

- GripFit Technology<sup>™</sup> bonds modules without fasteners.
- Flexible E-W placement capability.
- · Slot for grounding lug attachment.