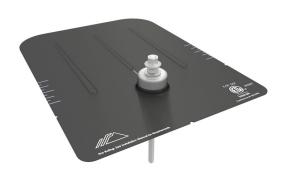

#### Flash FX

Provide structural anchors with complete water protection.

- · Water seal elevated an entire inch above roof plane.
- UL441 rain tested and TAS-100 wind-driven rain tested.
- · Corrosion resistant parts for lifelong performance.