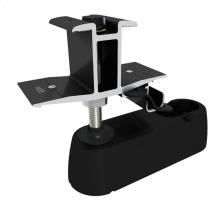

#### **Mount FX**

Instantly connect solar modules to roof attachments.

- GripFit Technology<sup>™</sup> bonds modules without fasteners.
- 360° pivot capability for N-S and E-W flexibility.
- · Built-in leveling feature works at anytime.