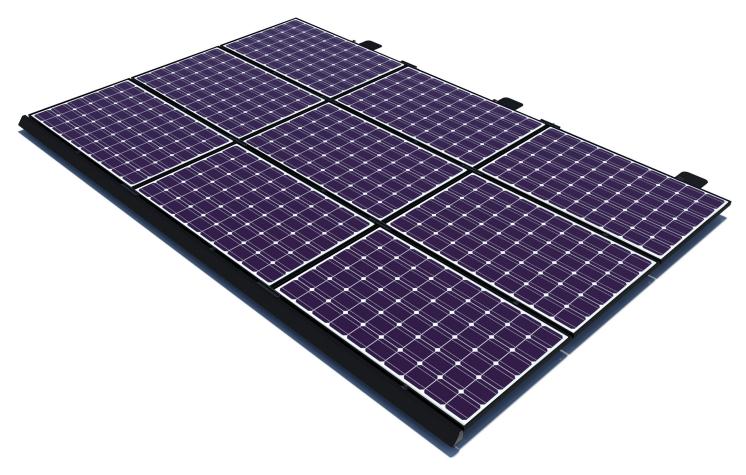

# No Rails. No Clamps. No Problem.

IronRidge FX revolutionizes solar installation by completely removing both rails and clamps from the mounting system. FX uses Mounts and Bridges to structurally support and electrically bond solar modules into a single, interconnected array.

The entire installation requires just one tool, with most steps being tool-free.

# Rail & Clamp Free

Instantly attach modules with GripFit Technology™.